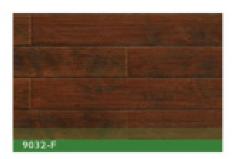

# Hickory

Style: Collection: Construction: Species: Thickness: 9032 EIR+Hand-scraped Laminate Hickory 10mm/12mm/15mm Plank Width: Plank Length: Surface Texture: Edge Profile: 166mm 1216mm EIR+Hand-scraped Press bevel