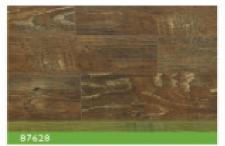

# Random Width

Style: Collection: Construction: Species: Thickness: 3025/876 Random Width Laminate Birch/Oak 10mm/12mm/15mr

Plank Width: Plank Length: Surface Texture: Edge Profile: 196mm&143mm&90mm 1216mm Hand scraped and EIR Micro-bevel painting

87618