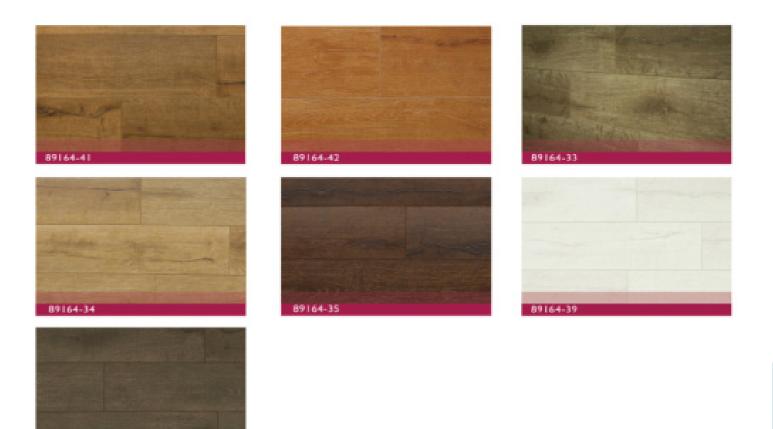

### EIR with cracks

Style: Collection: Construction: Species: Thickness:

89164-40

89164 EIR Laminate Oak 10mm/12mm/15mm Plank Width: Plank Length: Surface Texture: Edge Profile:

196mm or 239mm 1216mm or 2200mm Registered in Embossed Micro-bevel painting