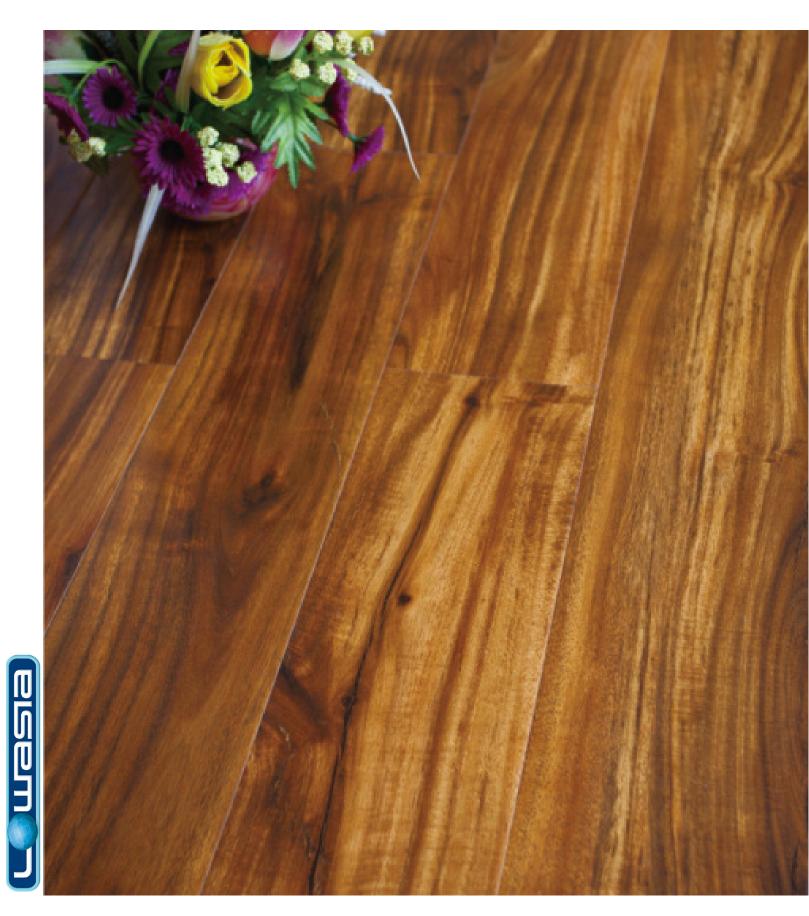

## Aca<mark>c</mark>ia

Style: Collection: Construction: Species: Thickness: 1696 Acacia Laminate Acacia 10mm/12mm/15mm Plank Width: Plank Length: Surface Texture:

Edge Profile:

126mm 1216mm Hand-scraped, liquid overlayer Press bevel