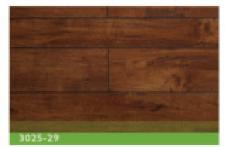

# Random Width

Style: Collection: Construction: Species: Thickness: 3025/876 Random Width Laminate Birch/Oak 10mm/12mm/15mr

Plank Width: Plank Length: Surface Texture: Edge Profile: 196mm&143mm&90mm 1216mm Hand scraped and EIR Micro-bevel painting