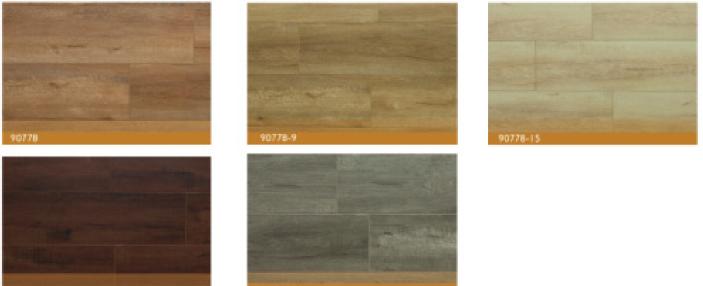

## **Oil Matt Series**

Style: Collection: Construction: Species: Thickness: Plank Width: 90778 Oil Matt Laminate Oak 8mm/10mm/12mm/15mm 196mm or 239mm

Plank Length: Surface Texture:

Edge Profile: Additional Offer: 1216mm or 2200mm Wood Texture (low glossy level) Micro-bevel painting Waxing the click system