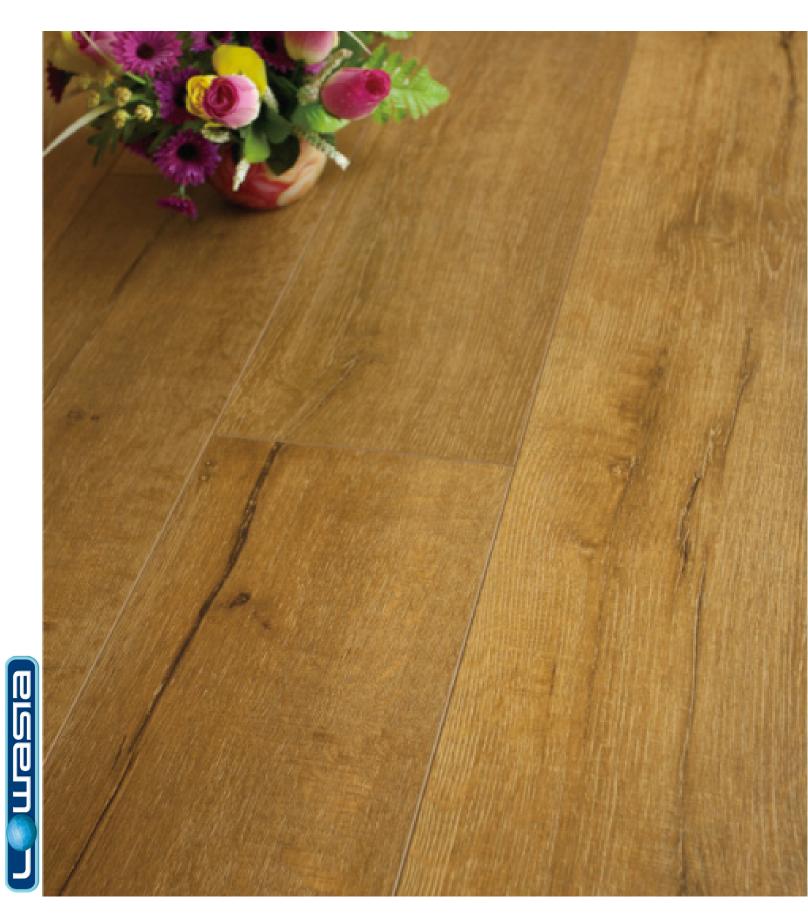

### Non-repeated Series

Style: Collection: Construction: Species: Thickness: 99550/9819 EIR-Non-repeated Laminate Oak 10mm/12mm/15mm

Plank Width: Plank Length: Surface Texture:

Edge Profile:

196mm or 239mm 1216mm or 2200mm Registered in Embossed (low glossy level) Micro-bevel painting