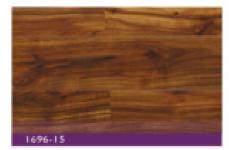

## Aca<mark>c</mark>ia

Style: Collection: Construction: Species: Thickness: 1696 Acacia Laminate Acacia 10mm/12mm/15mm Plank Width: Plank Length: Surface Texture:

Edge Profile:

126mm 1216mm Hand-scraped, liquid overlayer Press bevel