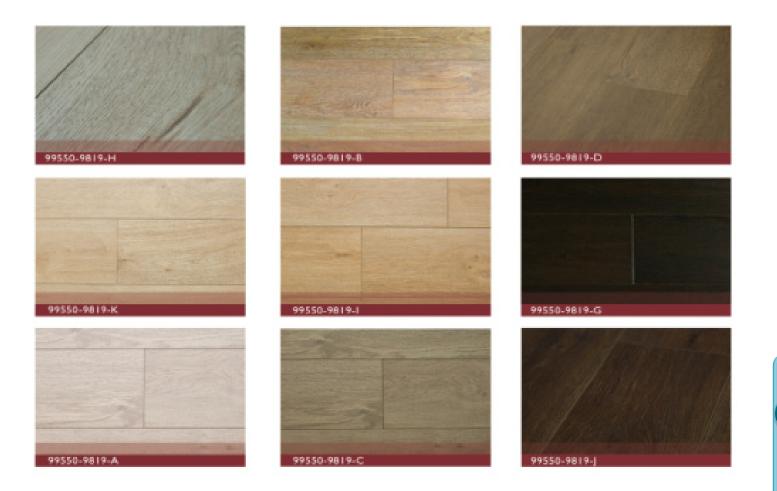

### Non-repeated Series

Style: Collection: Construction: Species: Thickness: 99550/9819 EIR-Non-repeated Laminate Oak 10mm/12mm/15mm

Plank Width: Plank Length: Surface Texture:

Edge Profile:

196mm or 239mm 1216mm or 2200mm Registered in Embossed (low glossy level) Micro-bevel painting