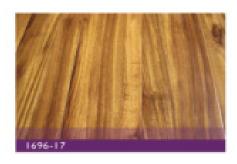

## Aca<mark>c</mark>ia

Style: Collection: Construction: Species: Thickness: 1696 Acacia Laminate Acacia 10mm/12mm/15mm Plank Width: Plank Length: Surface Texture:

Edge Profile:

126mm 1216mm Hand-scraped, liquid overlayer Press bevel