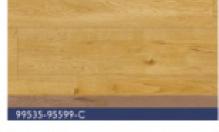

## Non-repeated Series

Style: Collection: Construction: Species: Thickness: 95599/99535 EIR-Non-repeated Laminate Oak 10mm/12mm/15mm Plank Width: Plank Length: Surface Texture:

Edge Profile:

196mm or 239mm 1216mm or 2200mm Registered in Embossed (low glossy level) Micro-bevel painting