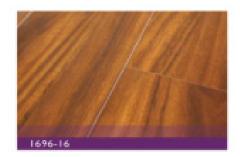

## Aca<mark>c</mark>ia

Style: Collection: Construction: Species: Thickness: 1696 Acacia Laminate Acacia 10mm/12mm/15mm Plank Width: Plank Length: Surface Texture:

Edge Profile:

126mm 1216mm Hand-scraped, liquid overlayer Press bevel