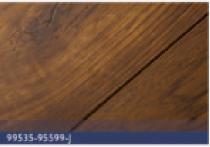

### Non-repeated Series

Style: Collection: Construction: Species: Thickness: 99550/9819 EIR-Non-repeated Laminate Oak 10mm/12mm/15mm

Plank Width: Plank Length: Surface Texture:

Edge Profile:

196mm or 239mm 1216mm or 2200mm Registered in Embossed (low glossy level) Micro-bevel painting