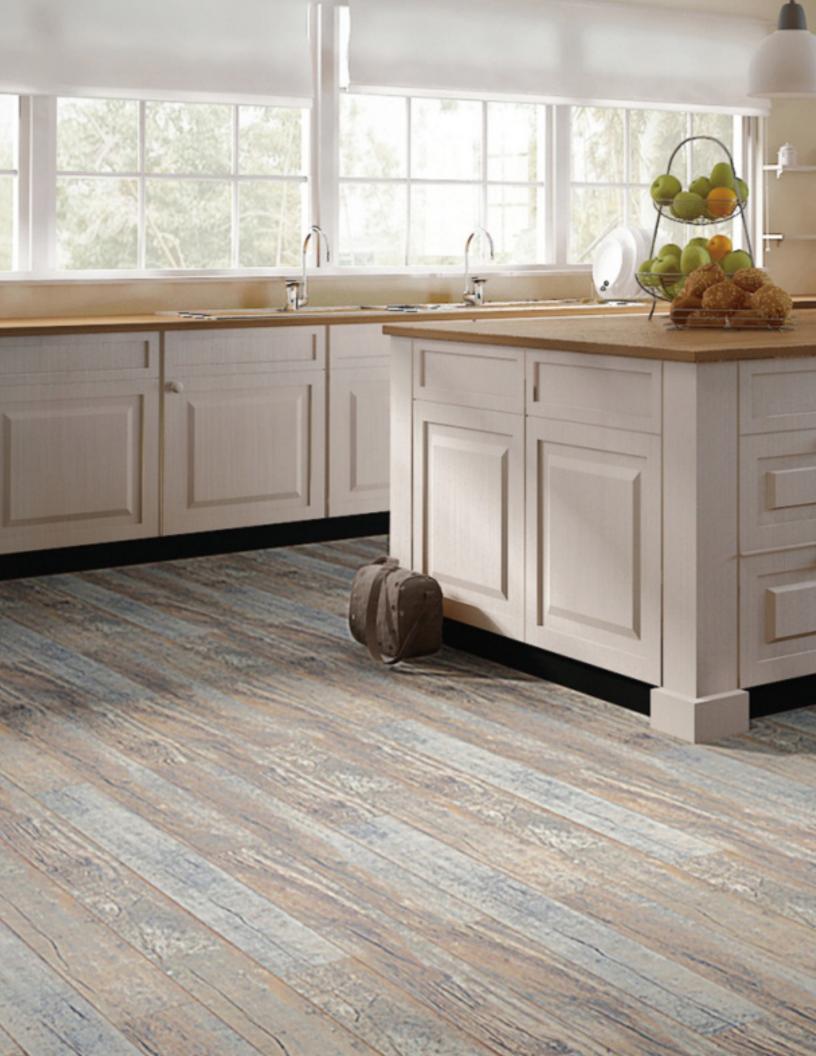

## Non-repeated Series

Style: Collection: Construction: Species: Thickness: 95599/99535 EIR-Non-repeated Laminate Oak 10mm/12mm/15mm Plank Width: Plank Length: Surface Texture:

Edge Profile:

196mm or 239mm 1216mm or 2200mm Registered in Embossed (low glossy level) Micro-bevel painting