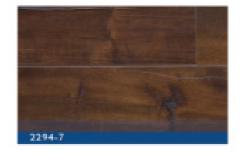

Style: Collection: Construction: Species: Thickness: 2294 Maple Laminate Maple 10mm/12mm/15mm Plank Width: Plank Length: Surface Texture: Edge Profile:

126/143/166/196mm 1216/2200mm EIR+Hand-scraped Micro-bevel painting