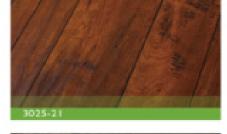

# Random Width

Style: Collection: Construction: Species: Thickness: 3025/876 Random Width Laminate Birch/Oak 10mm/12mm/15mr

Plank Width: Plank Length: Surface Texture: Edge Profile: 196mm&143mm&90mm 1216mm Hand scraped and EIR Micro-bevel painting