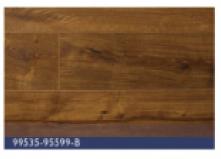

## Non-repeated Series

Style: Collection: Construction: Species: Thickness: 95599/99535 EIR-Non-repeated Laminate Oak 10mm/12mm/15mm Plank Width: Plank Length: Surface Texture:

Edge Profile:

196mm or 239mm 1216mm or 2200mm Registered in Embossed (low glossy level) Micro-bevel painting