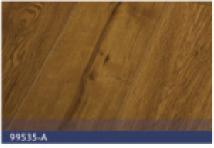

### Non-repeated Series

Style: Collection: Construction: Species: Thickness: 99550/9819 EIR-Non-repeated Laminate Oak 10mm/12mm/15mm

Plank Width: Plank Length: Surface Texture:

Edge Profile:

196mm or 239mm 1216mm or 2200mm Registered in Embossed (low glossy level) Micro-bevel painting