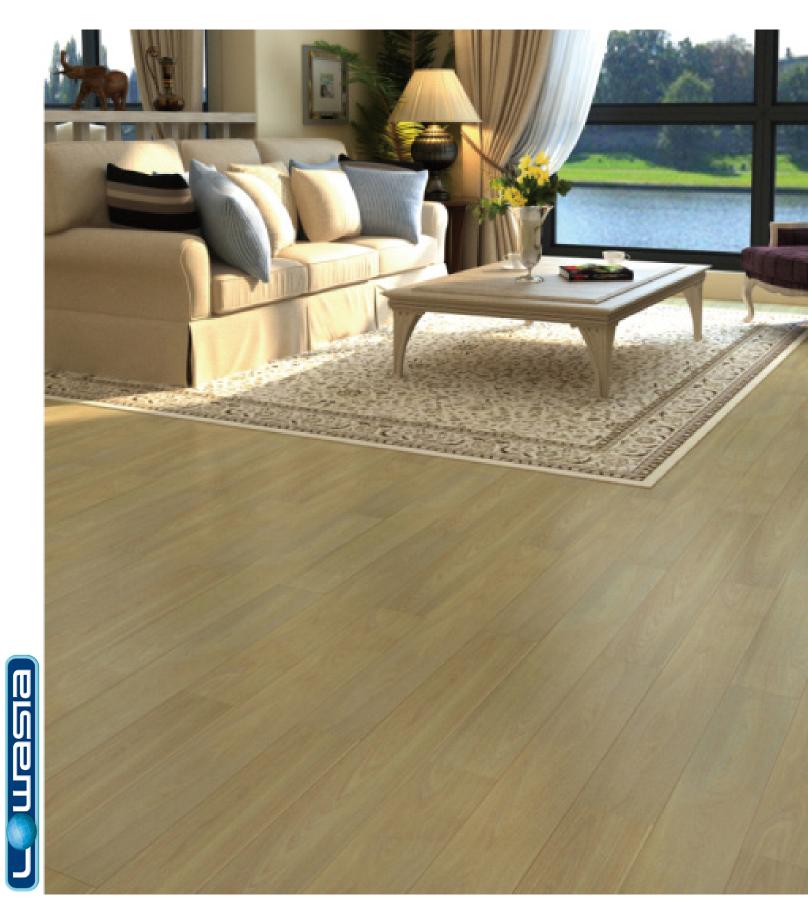

## **Oil Matt Series**

Style: Collection: Construction: Species: Thickness: Plank Width: 90778 Oil Matt Laminate Oak 8mm/10mm/12mm/15mm 196mm or 239mm

Plank Length: Surface Texture:

Edge Profile: Additional Offer: 1216mm or 2200mm Wood Texture (low glossy level) Micro-bevel painting Waxing the click system