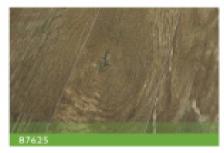

# Random Width

Style: Collection: Construction: Species: Thickness: 3025/876 Random Width Laminate Birch/Oak 10mm/12mm/15mr

Plank Width: Plank Length: Surface Texture: Edge Profile: 196mm&143mm&90mm 1216mm Hand scraped and EIR Micro-bevel painting