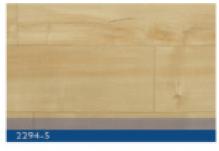

Style: Collection: Construction: Species: Thickness: 2294 Maple Laminate Maple 10mm/12mm/15mm Plank Width: Plank Length: Surface Texture: Edge Profile:

126/143/166/196mm 1216/2200mm EIR+Hand-scraped Micro-bevel painting