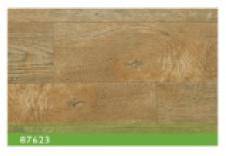

# Random Width

Style: Collection: Construction: Species: Thickness: 3025/876 Random Width Laminate Birch/Oak 10mm/12mm/15mr

Plank Width: Plank Length: Surface Texture: Edge Profile: 196mm&143mm&90mm 1216mm Hand scraped and EIR Micro-bevel painting