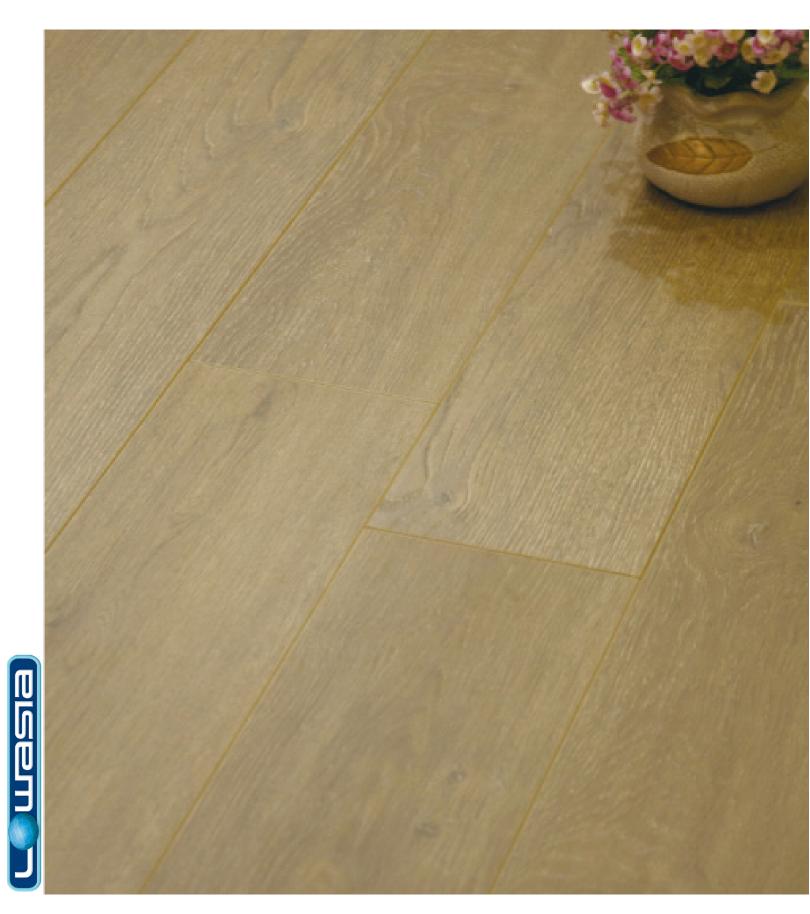

## **Oil Matt Series**

Style: Collection: Construction: Species: Thickness: Plank Width: 90778 Oil Matt Laminate Oak 8mm/10mm/12mm/15mm 196mm or 239mm

Plank Length: Surface Texture:

Edge Profile: Additional Offer: 1216mm or 2200mm Wood Texture (low glossy level) Micro-bevel painting Waxing the click system