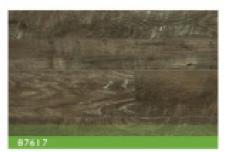

# Random Width

Style: Collection: Construction: Species: Thickness: 3025/876 Random Width Laminate Birch/Oak 10mm/12mm/15mr

Plank Width: Plank Length: Surface Texture: Edge Profile: 196mm&143mm&90mm 1216mm Hand scraped and EIR Micro-bevel painting