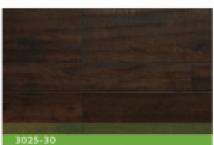

# Random Width

Style: Collection: Construction: Species: Thickness: 3025/876 Random Width Laminate Birch/Oak 10mm/12mm/15mr

Plank Width: Plank Length: Surface Texture: Edge Profile: 196mm&143mm&90mm 1216mm Hand scraped and EIR Micro-bevel painting