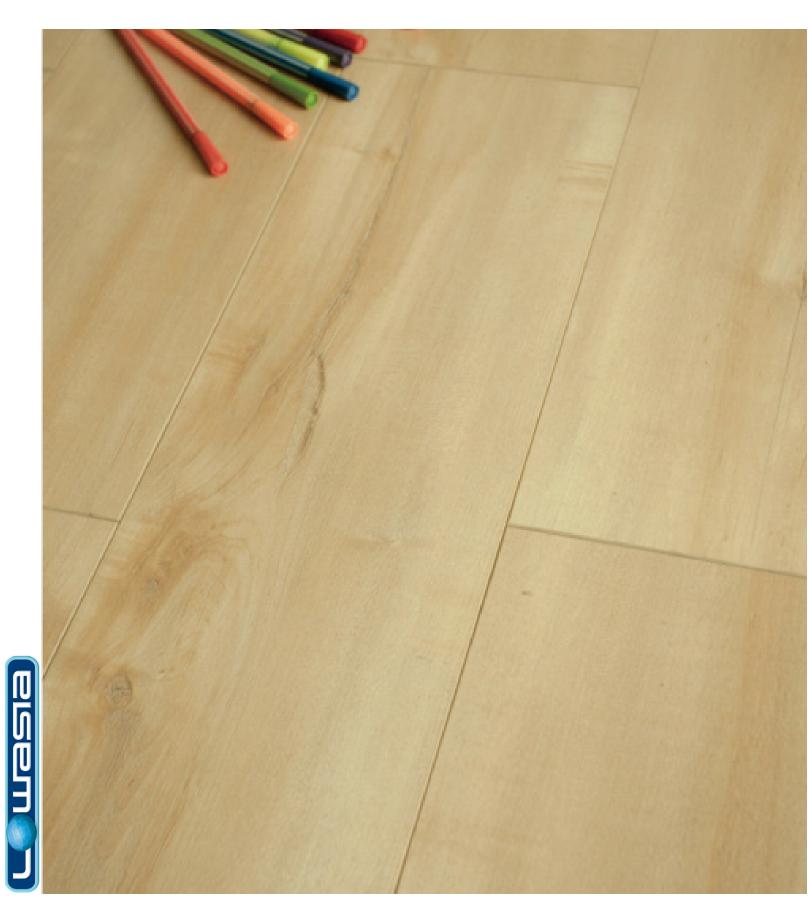

Style: Collection: Construction: Species: Thickness: 2294 Maple Laminate Maple 10mm/12mm/15mm Plank Width: Plank Length: Surface Texture: Edge Profile:

126/143/166/196mm 1216/2200mm EIR+Hand-scraped Micro-bevel painting