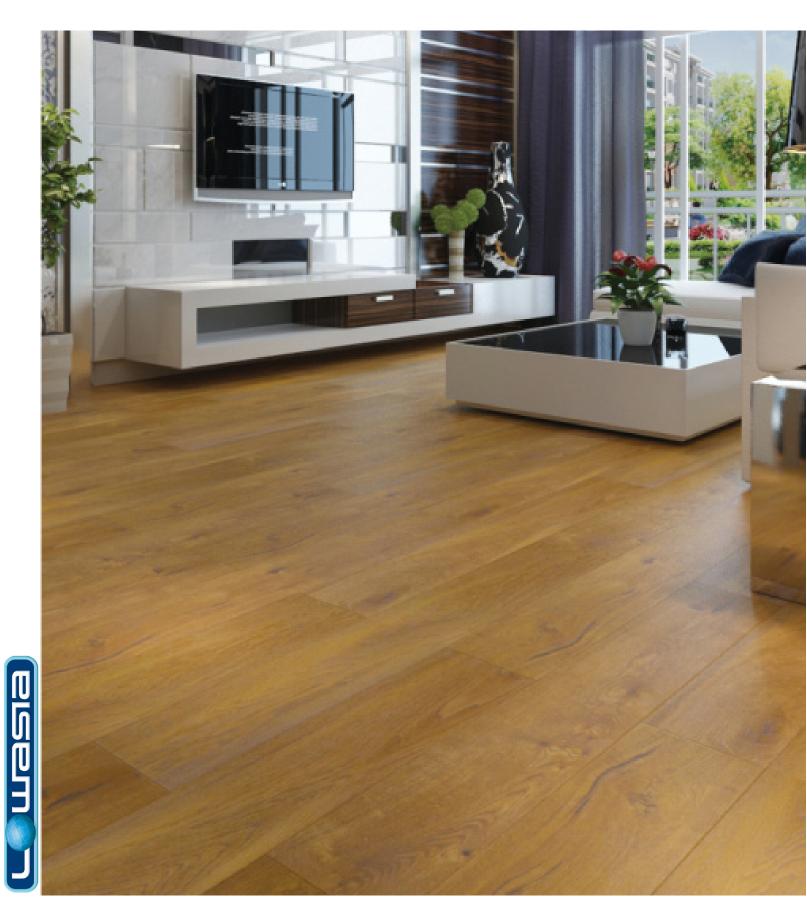

### Impressive Ultra Series

Style: Collection: Construction: Species: Thickness: 2238 Straight Sparkling Laminate Veneer Oak 8mm/10mm/12mm/15mr Plank Width: Plank Length: Surface Texture: Edge Profile: Additional Offer:

166mm/196mm/239mm 1216mm Sparkling Micro-bevel painting Waxing the click system