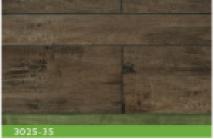

# Random Width

Style: Collection: Construction: Species: Thickness: 3025/876 Random Width Laminate Birch/Oak 10mm/12mm/15mr

Plank Width: Plank Length: Surface Texture: Edge Profile: 196mm&143mm&90mm 1216mm Hand scraped and EIR Micro-bevel painting